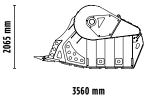

## BF 150.10

2090 mm

## SPECIFICATIONS

| EQUIPMENT          | <b></b> ≥ 70 Ton     |
|--------------------|----------------------|
| LOAD CAPACITY      | 2,30 m <sup>3</sup>  |
| OPENING DIMENSIONS | L 1450 H 700 mm      |
| OUTPUT SETTING     | ≥100 ≤ 200 mm        |
| DIMENSIONS         | 3560 x 2090 H 2065mm |
| OIL FLOW           | 380 l/min.           |
| PRESSURE           | > 230 bar            |
| WEIGHT             | 10,50 Ton            |