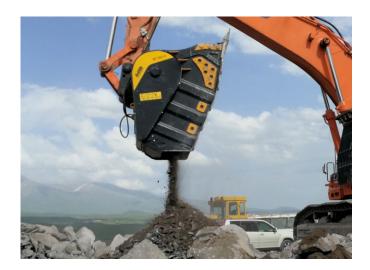

## SPECIFICATIONS

| EQUIPMENT          | <b></b> ≥ 70 Ton     |
|--------------------|----------------------|
| LOAD CAPACITY      | 2,30 m <sup>3</sup>  |
| OPENING DIMENSIONS | L 1450 H 700 mm      |
| OUTPUT SETTING     | ≥100 ≤ 200 mm        |
| DIMENSIONS         | 3560 x 2090 H 2065mm |
| OIL FLOW           | 380 l/min.           |
| PRESSURE           | > 230 bar            |
| WEIGHT             | 10,50 Ton            |

## **AREAS OF APPLICATION**

The data provided above is not binding, as the manufacturer reserves itself the right to make improvements to its products at any time and with no advance notice. References to excavator weights are approximate and many may be subject to changes.