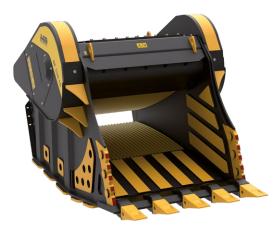

## SPECIFICATIONS

| EQUIPMENT          | <b></b> ≥ 70 Ton     |
|--------------------|----------------------|
| LOAD CAPACITY      | 2,30 m <sup>3</sup>  |
| OPENING DIMENSIONS | L 1450 H 700 mm      |
| OUTPUT SETTING     | ≥100 ≤ 200 mm        |
| DIMENSIONS         | 3560 x 2090 H 2065mm |
| OIL FLOW           | 380 l/min.           |
| PRESSURE           | > 230 bar            |
| WEIGHT             | 10,50 Ton            |