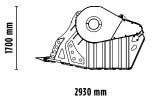

## BF 135.8

1880 mm

## SPECIFICATIONS

| EQUIPMENT          | 43 Ton                |
|--------------------|-----------------------|
| LOAD CAPACITY      | 1,60 m <sup>3</sup>   |
| OPENING DIMENSIONS | L 1300 H 600 mm       |
| OUTPUT SETTING     | ≥ 40 ≤ 150 mm         |
| DIMENSIONS         | 2930 x 1880 H 1700 mm |
| OIL FLOW           | 320 l/min.            |
| PRESSURE           | > 230 bar             |
| WEIGHT             | 7,50 Ton              |