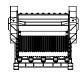

## BF 135.8

1880 mm

## SPECIFICATIONS

| EQUIPMENT          | 43 Ton                |
|--------------------|-----------------------|
| LOAD CAPACITY      | 1,60 m <sup>3</sup>   |
| OPENING DIMENSIONS | L 1300 H 600 mm       |
| OUTPUT SETTING     | ≥ 40 ≤ 150 mm         |
| DIMENSIONS         | 2930 x 1880 H 1700 mm |
| OIL FLOW           | 320 l/min.            |
| PRESSURE           | > 230 bar             |
| WEIGHT             | 7,50 Ton              |