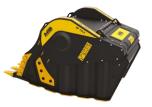

## SPECIFICATIONS

| EQUIPMENT          | 43 Ton                |
|--------------------|-----------------------|
| LOAD CAPACITY      | 1,60 m <sup>3</sup>   |
| OPENING DIMENSIONS | L 1300 H 600 mm       |
| OUTPUT SETTING     | ≥ 40 ≤ 150 mm         |
| DIMENSIONS         | 2930 x 1880 H 1700 mm |
| OIL FLOW           | 320 l/min.            |
| PRESSURE           | > 230 bar             |
| WEIGHT             | 7,50 Ton              |