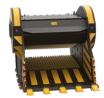

## SPECIFICATIONS

| EQUIPMENT          | 43 Ton                |
|--------------------|-----------------------|
| LOAD CAPACITY      | 1,60 m <sup>3</sup>   |
| OPENING DIMENSIONS | L 1300 H 600 mm       |
| OUTPUT SETTING     | ≥ 40 ≤ 150 mm         |
| DIMENSIONS         | 2930 x 1880 H 1700 mm |
| OIL FLOW           | 320 l/min.            |
| PRESSURE           | > 230 bar             |
| WEIGHT             | 7,50 Ton              |