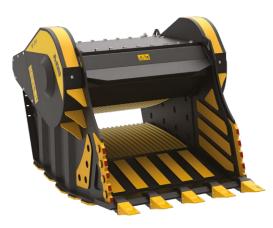

## SPECIFICATIONS

| EQUIPMENT          | 43 Ton                |
|--------------------|-----------------------|
| LOAD CAPACITY      | 1,60 m <sup>3</sup>   |
| OPENING DIMENSIONS | L 1300 H 600 mm       |
| OUTPUT SETTING     | ≥ 40 ≤ 150 mm         |
| DIMENSIONS         | 2930 x 1880 H 1700 mm |
| OIL FLOW           | 320 l/min.            |
| PRESSURE           | > 230 bar             |
| WEIGHT             | 7,50 Ton              |