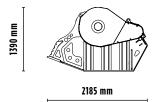

## **SPECIFICATIONS**

| EQUIPMENT          | <b>4</b> ≥ 30 Ton     |
|--------------------|-----------------------|
|                    | <b>2</b> > 20 1011    |
| LOAD CAPACITY      | 1,30 m <sup>3</sup>   |
| OPENING DIMENSIONS | L 1205 H 540 mm       |
| OUTPUT SETTING     | ≥ 15 ≤ 145 mm         |
| DIMENSIONS         | 2185 x 1620 H 1390 mm |
| OIL FLOW           | 210 I/min.            |
| PRESSURE           | > 220 bar             |
| WEIGHT             | 4,80 Ton              |
|                    |                       |