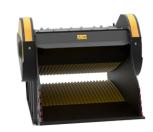

## **SPECIFICATIONS**

| EQUIPMENT          | <b>4</b> ≥ 30 Ton     |
|--------------------|-----------------------|
|                    | <b>2</b> > 20 1011    |
| LOAD CAPACITY      | 1,30 m <sup>3</sup>   |
| OPENING DIMENSIONS | L 1205 H 540 mm       |
| OUTPUT SETTING     | ≥ 15 ≤ 145 mm         |
| DIMENSIONS         | 2185 x 1620 H 1390 mm |
| OIL FLOW           | 210 I/min.            |
| PRESSURE           | > 220 bar             |
| WEIGHT             | 4,80 Ton              |
|                    |                       |