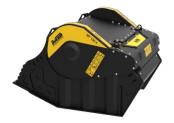

## **SPECIFICATIONS**

| EQUIPMENT          | <b>4</b> ≥ 30 Ton     |
|--------------------|-----------------------|
|                    | <b>2</b> > 20 1011    |
| LOAD CAPACITY      | 1,30 m <sup>3</sup>   |
| OPENING DIMENSIONS | L 1205 H 540 mm       |
| OUTPUT SETTING     | ≥ 15 ≤ 145 mm         |
| DIMENSIONS         | 2185 x 1620 H 1390 mm |
| OIL FLOW           | 210 I/min.            |
| PRESSURE           | > 220 bar             |
| WEIGHT             | 4,80 Ton              |
|                    |                       |