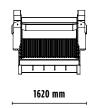

## **SPECIFICATIONS**

| EQUIPMENT          | <b>4</b> ≥ 30 Ton     |
|--------------------|-----------------------|
|                    | <b>2</b> > 20 1011    |
| LOAD CAPACITY      | 1,30 m <sup>3</sup>   |
| OPENING DIMENSIONS | L 1205 H 540 mm       |
| OUTPUT SETTING     | ≥ 15 ≤ 145 mm         |
| DIMENSIONS         | 2185 x 1620 H 1390 mm |
| OIL FLOW           | 210 I/min.            |
| PRESSURE           | > 220 bar             |
| WEIGHT             | 4,80 Ton              |
|                    |                       |