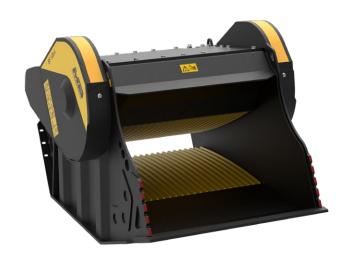

## **SPECIFICATIONS**

| EQUIPMENT          | <b>4</b> ≥ 30 Ton     |
|--------------------|-----------------------|
|                    | <b>2</b> > 20 1011    |
| LOAD CAPACITY      | 1,30 m <sup>3</sup>   |
| OPENING DIMENSIONS | L 1205 H 540 mm       |
| OUTPUT SETTING     | ≥ 15 ≤ 145 mm         |
| DIMENSIONS         | 2185 x 1620 H 1390 mm |
| OIL FLOW           | 210 I/min.            |
| PRESSURE           | > 220 bar             |
| WEIGHT             | 4,80 Ton              |
|                    |                       |