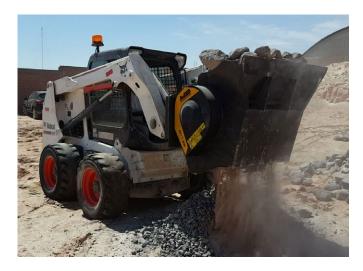

## **SPECIFICATIONS**

| EQUIPMENT          | ≥ 2,8 ≤ 7 Ton        |
|--------------------|----------------------|
| LOAD CAPACITY      | 0,20 m³              |
| OPENING DIMENSIONS | L 730 H 250 mm       |
| OUTPUT SETTING     | ≥ 15 ≤ 60 mm         |
| DIMENSIONS         | 1230 x 1230 H 800 mm |
| OIL FLOW           | 95 I/min.            |
| PRESSURE           | > 200 bar            |
| COUNTER PRESSURE   | < 5 bar              |
| WEIGHT             | 0,95 Ton             |
|                    |                      |

## **AREAS OF APPLICATION**

WORKSITES

ROAD WORKS

SMALL DEMOLITION SITES

The data provided above is not binding, as the manufacturer reserves itself the right to make improvements to its products at any time and with no advance notice.