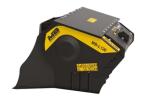

## MB-L120 S2

1230 mm

1230 mm

## **SPECIFICATIONS**

| EQUIPMENT          | ≥ 2,8 ≤ 7 Ton        |
|--------------------|----------------------|
| LOAD CAPACITY      | 0,20 m³              |
| OPENING DIMENSIONS | L 730 H 250 mm       |
| OUTPUT SETTING     | ≥ 15 ≤ 60 mm         |
| DIMENSIONS         | 1230 x 1230 H 800 mm |
| OIL FLOW           | 95 I/min.            |
| PRESSURE           | > 200 bar            |
| COUNTER PRESSURE   | < 5 bar              |
| WEIGHT             | 0,95 Ton             |
|                    |                      |