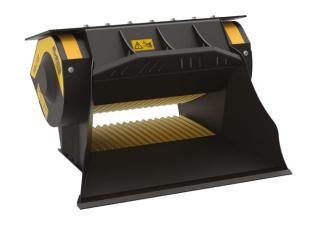

## MB-L120 S2

1230 mm

1230 mm

## **SPECIFICATIONS**

| EQUIPMENT          | ≥ 2,8 ≤ 7 Ton        |
|--------------------|----------------------|
| LOAD CAPACITY      | 0,20 m³              |
| OPENING DIMENSIONS | L 730 H 250 mm       |
| OUTPUT SETTING     | ≥ 15 ≤ 60 mm         |
| DIMENSIONS         | 1230 x 1230 H 800 mm |
| OIL FLOW           | 95 I/min.            |
| PRESSURE           | > 200 bar            |
| COUNTER PRESSURE   | < 5 bar              |
| WEIGHT             | 0,95 Ton             |
|                    |                      |